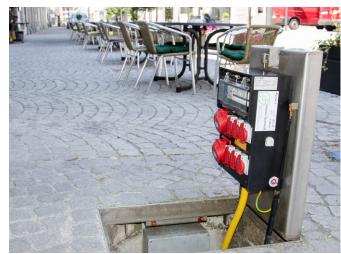

## Initial situation

The power supply was redesigned during the redevelopment of the old town Rheineck. They wanted to provide quick and easy access to electricity for markets and other events in the historic quarter without large installations.

Our Campettos ensure that power is now available at various points in the old town. Simply open up and plug in.

## **Customer benefits**

- electrical power is available anytime and in seconds
- no power cable lying around, therefore no stumbling danger
- temporary installations are no longer needed
- protection against vandalism thanks to lockable cover
- almost invisible when not in use
- maintenance-free and no operating costs