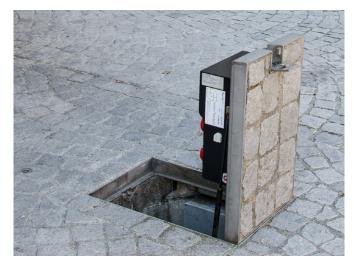

## Initial situation

The power supply was redesigned during the redevelopment of the old town Rheineck. They wanted to provide quick and easy access to electricity for markets and other events in the historic quarter without large installations.

Our Campettos ensure that power is now available at various points in the old town. Simply open up and plug in.

## **Customer benefits**

- electrical power is available anytime and in seconds
- no power cable lying around, therefore no stumbling danger
- temporary installations are no longer needed
- protection against vandalism thanks to lockable cover
- almost invisible when not in use
- maintenance-free and no operating costs